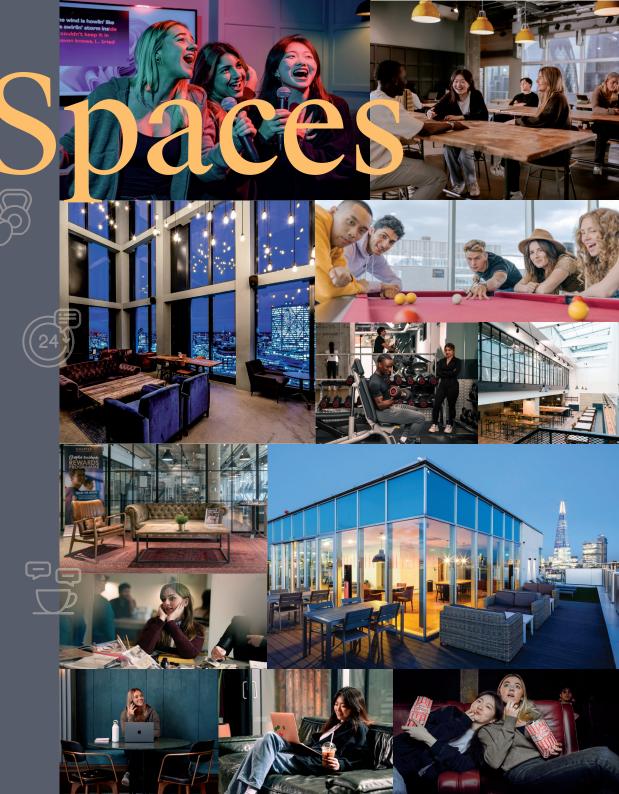

# **CHECK 'EM OUT**

On site gym Courtyard Study room Games area Screening room

### **EALING**

On site gym Roof terrace Games area Cinema Study spaces

### **HIGHBURY**

Private cinema
On site gym
Courtyard
Cosy TV room
Study space
Social space

### **HIGHBURY II**

Games area Study space On site gym Cinema room

### **ISLINGTON**

Private cinema
On site gym
Study space
Art studio
Karaoke room

Games area Social space TV area

### **KINGS CROSS**

On site gym
Exercise studio
Study space
Games area
Private cinema
Social space
Courtyard

### **LEWISHAM**

On site gym Terrace Study space TV room Games area

### **OLD STREET**

On site gym Roof terrace Study space Courtyard Social space Meeting rooms

### PORTOBELLO

On site gym Study space Games area Screening room Courtyard

### **SOUTH BANK**

Sky lounge Games area Study space On site gym TV snug

### **SPITALFIELDS**

32nd floor bar
32nd floor lounge
33rd floor balcony
33rd floor library
Auditorium
Coffee bar
Karaoke rooms
Games area
Private cinema
On site gym
Study space

### **WESTMINSTER**

On site gym Roof terrace Study spaces Social spaces

### **WHITE CITY**

Games area Study space On site gym Social space

Our four themes are important All our events fall under one of our four key themes

We're well aware of the stresses that come with being a student, so your health and well-being is at the forefront of our mind.